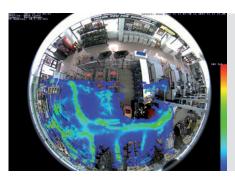

# **Intelligent IP Video Solutions**

Safeguarding of Sales and Minimizing Costs

Original image of a MOBOTIX c25/26 hemispheric indoor camera with heatmap

The new and competitive indoor models, supporting all outstanding MOBOTIX features, are ideal for retailers. Due to short distances in indoor environments, the MOBOTIX Hemispheric technology is perfect to achieve 360° or 180° panorama coverage without any blind spots. The intelligent image correction is done inside the camera, thus achieving the best image quality without the high bandwidth traffic.

## Optional Video Analysis Inside the Camera

The c25/26 delivers both object or people counting and heatmap representation of movements, and is therefore particularly interesting for the deployment in retail, exhibitions or public buildings. In addition, moving patterns of people like duration of stay, opposite direction, turns and exceeding speed limits as