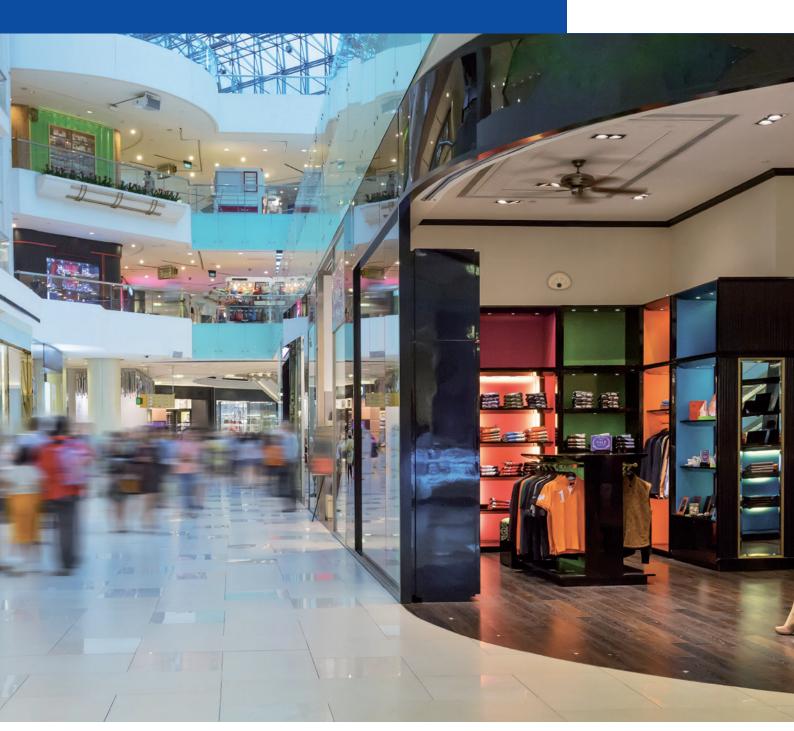

# **Intelligent IP Video Solutions**

Safeguarding of Sales and Minimizing Costs

Original image of a MOBOTIX c25/26 hemispheric indoor camera with heatmap

The new and competitive indoor models, supporting all outstanding MOBOTIX features, are ideal for retailers. Due to short distances in indoor environments, the MOBOTIX Hemispheric technology is perfect to achieve 360° or 180° panorama coverage without any blind spots. The intelligent image correction is done inside the camera, thus achieving the best image quality without the high bandwidth traffic.

The c25/26 is the smallest and most discreet hemispheric MOBOTIX camera, easy and quickly to install. The p25/26 is a ceiling camera which can be aligned and covers, with the 103° lens, a complete room in high resolution without any blind spots. A hemispheric version is available as well. All indoor models are supported with On-Wall Kits to cope with all surfaces.