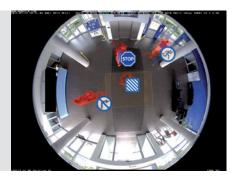

## Optional Video Analysis Inside the Camera

The c25/26 delivers both object or people counting and heatmap representation of movements, and is therefore particularly interesting for the deployment in retail, exhibitions or public buildings. In addition, moving patterns of people like duration of stay, opposite direction, turns and exceeding speed limits as

Original image of a MOBOTIX c25/26 hemispheric indoor camera with behavioral analysis active