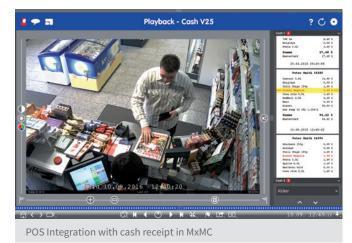

## Video Based Inventory Analysis with MxPOS

In the future MOBOTIX ManagementCenter (MxMC) provides search and sort functions of transaction data created by the POS system. Cash transactions can be analyzed by items, price or staff member. MxMC will offer the image and video of the related transaction analysis and key word search.