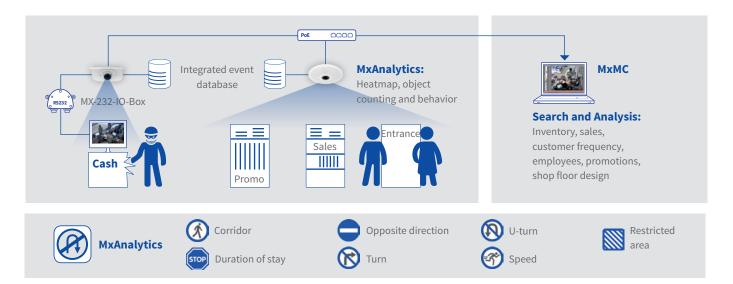

## Optional Video Analysis Inside the Camera

The c25/26 delivers both object or people counting and heatmap representation of movements, and is therefore particularly interesting for the deployment in retail, exhibitions or public buildings. In addition, moving patterns of people like duration of stay, opposite direction, turns and exceeding speed limits as

2 Source: ¹EHI Retail Institute

well as movements into restricted areas can trigger alarms.

MxAnalytics requires no additional software or infrastructure.

#### **Optimization of Sales**

Due to the perfect overview, additional data acquired from heatmaps and cash transactions, it is possible to improve workforce deployment, design of the shop interior, as well as the placement of advertisements and offers in every retail environment. Business intelligence data delivered from the intelligent camera system will ultimately increase sales while minimizing costs.